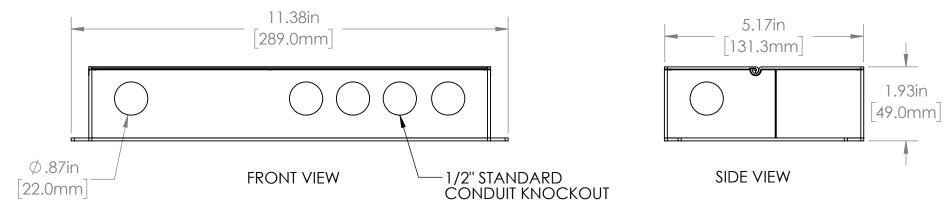

| DRIVER SPECIFICATIONS |                        | TOLERANCES                                                                                                           | PROPRIETARY AND CONFIDENTIAL                                                    |           | NAME     | DATE        | Environmental     |         |          |
|-----------------------|------------------------|----------------------------------------------------------------------------------------------------------------------|---------------------------------------------------------------------------------|-----------|----------|-------------|-------------------|---------|----------|
| NOMINAL INPUT VOLTAGE | 110-277VAC             |                                                                                                                      | THE INFORMATION CONTAINED IN THIS DRAWING IS THE SOLE PROPERTY OF ENVIRONMENTAL | DRAWN BY  | J. PEREZ | 5/11/2023   |                   |         |          |
| MAX WATTAGE           | 288W (3x96W)           |                                                                                                                      |                                                                                 | COMMENTS: |          |             |                   |         |          |
| NOMINAL VOUT          | 24VDC                  | LIGHTS. ANY REPRODUCTION IN PART OR AS A WHOLE WITHOUT THE WRITTEN PERMISSION OF ENVIRONMENTAL LIGHTS IS PROHIBITED. |                                                                                 |           |          | EL PART NO. |                   | REV     |          |
| IP RATING             | -                      |                                                                                                                      | THE WRITTEN PERMISSION OF                                                       |           |          |             | DMU-24-3x96 - A1  |         | A 1      |
| CERTIFICATION         | UL,cUL, CSA. FCC, ROHS |                                                                                                                      |                                                                                 |           |          |             |                   |         | / \ 1    |
|                       |                        |                                                                                                                      |                                                                                 |           |          |             | SCALE: 2:5 WEIGHT | : SHEET | [ 1 OF 1 |