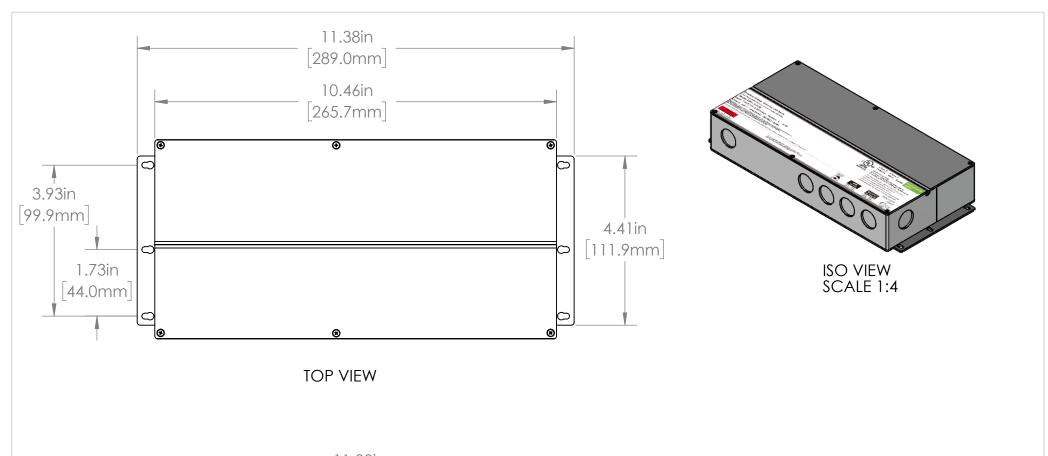

| DRIVER SPECIFICATIONS |                        | TOLERANCES                                                                                                           | PROPRIETARY AND CONFIDENTIAL                                                    |           | NAME     | DATE        | Environmental     |         |          |
|-----------------------|------------------------|----------------------------------------------------------------------------------------------------------------------|---------------------------------------------------------------------------------|-----------|----------|-------------|-------------------|---------|----------|
| NOMINAL INPUT VOLTAGE | 110-277VAC             |                                                                                                                      | THE INFORMATION CONTAINED IN THIS DRAWING IS THE SOLE PROPERTY OF ENVIRONMENTAL | DRAWN BY  | J. PEREZ | 5/11/2023   |                   |         |          |
| MAX WATTAGE           | 288W (3x96W)           |                                                                                                                      |                                                                                 | COMMENTS: |          |             |                   |         |          |
| NOMINAL VOUT          | 24VDC                  | LIGHTS. ANY REPRODUCTION IN PART OR AS A WHOLE WITHOUT THE WRITTEN PERMISSION OF ENVIRONMENTAL LIGHTS IS PROHIBITED. |                                                                                 |           |          | EL PART NO. |                   | REV     |          |
| IP RATING             | -                      |                                                                                                                      | THE WRITTEN PERMISSION OF                                                       |           |          |             | DMU-24-3x96 - A1  |         | A 1      |
| CERTIFICATION         | UL,cUL, CSA. FCC, ROHS |                                                                                                                      |                                                                                 |           |          |             |                   |         | / \ 1    |
|                       |                        |                                                                                                                      |                                                                                 |           |          |             | SCALE: 2:5 WEIGHT | : SHEET | [ 1 OF 1 |